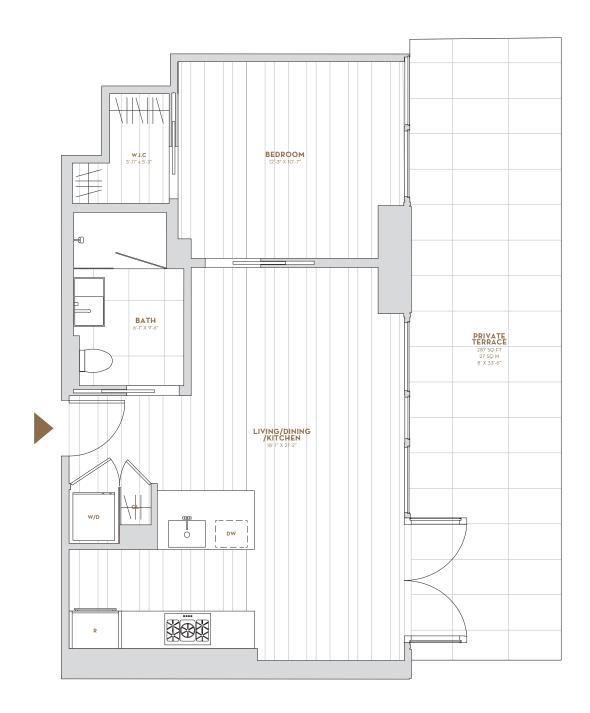

## 1 BEDROOM / 1 BATHROOM

**2H** 

INTERIOR: 601 SQ FT / 56 SQ M EXTERIOR: 287 SQ FT / 27 SQ M

EXCLUSIVE MARKETING AND SALES AGENT DOUGLASELIES T. 1311 DOUGLASELIES T. 1311 DOUGLASELIES T. 1311 DOUGLASELIES T. 1311 THE EKLUND GOMES TEAM
Branding by RODE